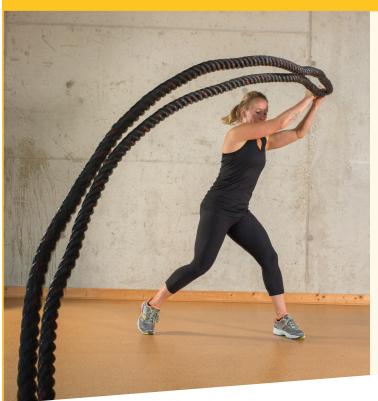

The Battling Rope combines high intensity and low impact movements with a full range of motion workout. Rope training was recently voted by Men's Health magazine as the best cardio workout.

- Durable 20/80 (Poly/Danline) blend that prevents fraying while still being flexible
- Battling Ropes help build stamina, gain lean muscle mass, burn fat and strengthen core muscles
- Available in black with 1.5in diameter