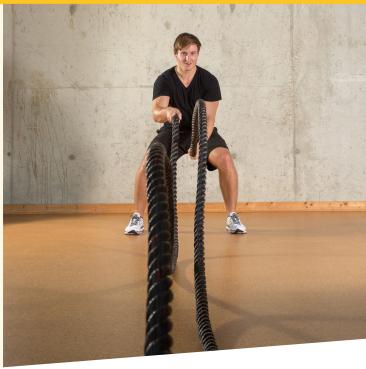

The Battling Rope combines high intensity and low impact movements with a full range of motion workout. Rope training was recently voted by Men's Health magazine as the best cardio workout.

- Durable 20/80 (Poly/Danline) blend that prevents fraying while still being flexible
- Battling Ropes help build stamina, gain lean muscle mass, burn fat and strengthen core muscles
- Available in black with 1.5in diameter