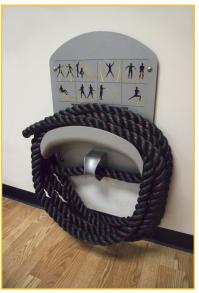

## SMART ROPE CADDY™

The Smart Rope Caddy features self-guided exercises printed directly on the caddy for easy reference. It is wall-mounted to easily keep the lengthy rope organized and off the floor as well as provides the anchor point for the rope during exercises.

The unique, saddle-shaped anchor provides a smooth path for your rope to minimize wear and tear on the rope during exercises.

|                                        | SKU         |
|----------------------------------------|-------------|
| Conditioning Rope, 30ft, 1.5" Diameter | 400-205-110 |
| Conditioning Rope, 40ft, 1.5" Diameter | 400-205-111 |