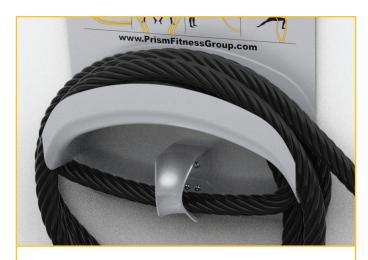

## SMART ROPE CADDY™

The Smart Rope Caddy features self-guided exercises printed directly on the caddy for easy reference. It is wall-mounted to easily keep the lengthy rope organized and off the floor as well as provides the anchor point for the rope during exercises.

The unique, saddle-shaped anchor provides a smooth path for your rope to minimize wear and tear on the rope during exercises.

|                                        | SKU         |
|----------------------------------------|-------------|
| Conditioning Rope, 30ft, 1.5" Diameter | 400-205-110 |
| Conditioning Rope, 40ft, 1.5" Diameter | 400-205-111 |