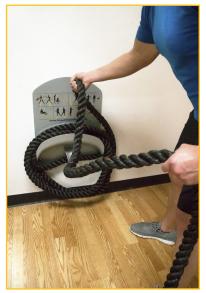

## SMART ROPE CADDY™

The Smart Rope Caddy features self-guided exercises printed directly on the caddy for easy reference. It is wall-mounted to easily keep the lengthy rope organized and off the floor as well as provides the anchor point for the rope during exercises.

The unique, saddle-shaped anchor provides a smooth path for your rope to minimize wear and tear on the rope during exercises.

|                                        | SKU         |
|----------------------------------------|-------------|
| Conditioning Rope, 30ft, 1.5" Diameter | 400-205-110 |
| Conditioning Rope, 40ft, 1.5" Diameter | 400-205-111 |