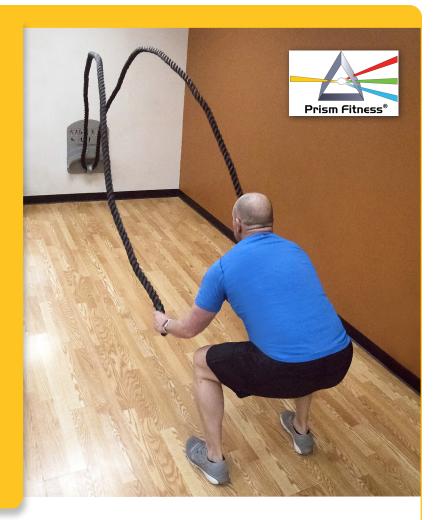

## SMART ROPE CADDY™

The Smart Rope Caddy features self-guided exercises printed directly on the caddy for easy reference. It is wall-mounted to easily keep the lengthy rope organized and off the floor as well as provides the anchor point for the rope during exercises.

## SMART BATTLING ROPE CADDY PACKAGE INCLUDES:

- (1) Wall-mounted Caddy
- (1) 30ft x 1.5in diameter Battling Rope

|                                                            | SKU         |
|------------------------------------------------------------|-------------|
| Smart Rope Caddy (Caddy Only)                              | 400-205-200 |
| Smart Rope Caddy Self-Guided Commercial Package, 30ft Rope | 400-205-210 |