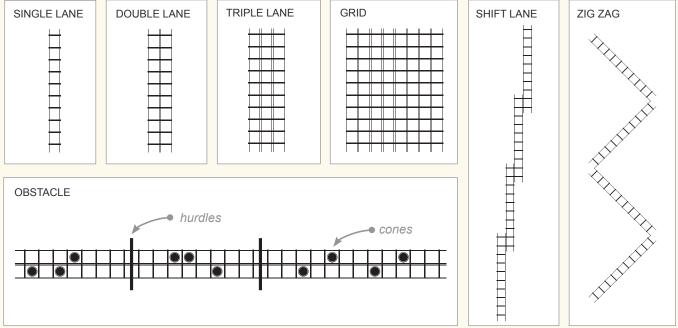

## **CREATE VARIOUS PATTERNS**

Unlimited variations for drills and exercises... from double/triple lane ladders to obstacles, zig zag patterns, and a full grid!

- Snap ends together for increased length
- · Connect rungs for increased number of rows