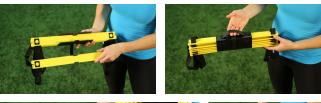

#### SIMPLE STORAGE

The Smart Organizer simplifies gathering and releasing of the ladder rungs and prevents tangling and knotting. Handle included for easy transport and storage.

### MORE THAN ONE 15FT LADDER?

Twist two organizers together for easy transportation and convenient storage.