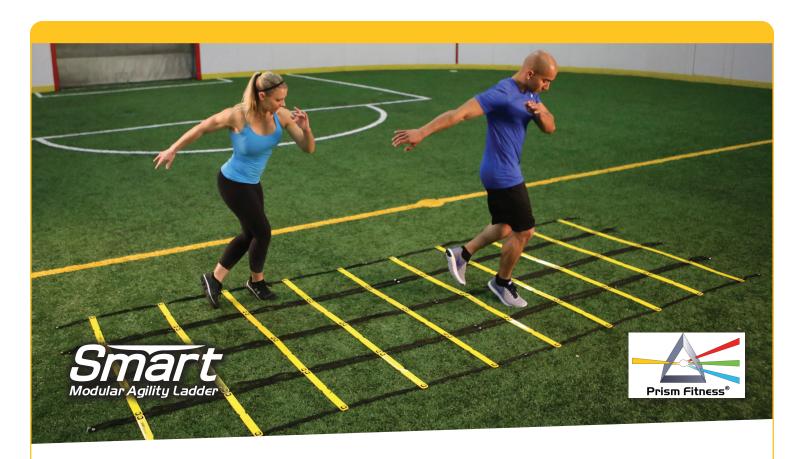

# MODULAR AGILITY LADDER

This versatile training tool features rung end connectors that enable coaches and athletes to build a modular network of ladder lengths and widths that work best for their sport or training need.

Snap ladders together for the desired length (to 30ft, 45ft or even 60ft) AND connect rungs together to add any number of rows!

## **CREATE VARIOUS PATTERNS**

Unlimited variations for drills and exercises... from double/triple lane ladders to obstacles, zig zag patterns, and a full grid!

- Snap ends together for increased length
- · Connect rungs for increased number of rows