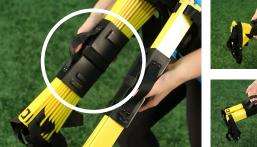

#### SIMPLE STORAGE

The Smart Organizer simplifies gathering and releasing of the ladder rungs and prevents tangling and knotting. Handle included for easy transport and storage.

### MORE THAN ONE 15FT LADDER?

Twist two organizers together for easy transportation and convenient storage.