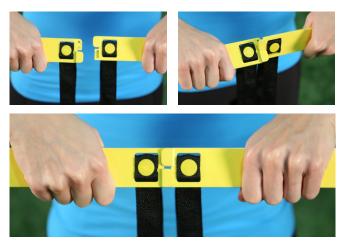

#### **CONNECT RUNGS = UNLIMITED ROWS**

Rung ends feature our new patented Quick Connect System allowing pattern combinations at a variety of widths. Simply twist and connect!

(U.S. Patent Pending)

|                              | SKU         |
|------------------------------|-------------|
| 15-ft Modular Agility Ladder | 400-110-100 |