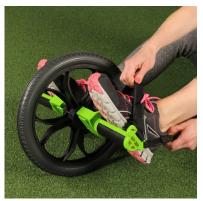

- Allows for unique exercises that tighten glutes
  and legs
- Foot Cuffs hold feet in tight for a multitude of plank holds, lifts and upper body exercises

**SMART FEATURE #4** *Velcro Straps to Secure Feet* Both toe and heal straps are featured to securely fasten feet to the pedals whether in the prone or supine position. Adjust the velcro straps to fit any shoe size.