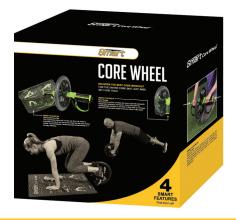

Smart CORE WHEEL

# DELIVERS THE BEST CORE WORKOUT FOR THE ENTIRE CORE (NOT JUST ABS!) WITH ONE TOOL!

Strap to your feet or grip with your hands and get ready for a great abfocused workout.

The Smart Core Wheel<sup>™</sup> definitely lives up to its name and here's how: