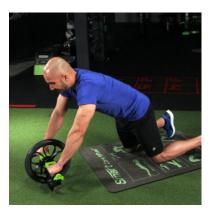

# DELIVERS THE BEST CORE WORKOUT FOR THE ENTIRE CORE (NOT JUST ABS!) WITH ONE TOOL!

Strap to your feet or grip with your hands and get ready for a great abfocused workout.

The Smart Core Wheel<sup>™</sup> definitely lives up to its name and here's how:

- · Comes with mat for added comfort for hands/knees
- · Mat features 8 exercises printed on it for easy reference
- First of its kind with fold down handles for slim and upright storage! (U.S. Patent Pending)

N.Pris

· Easily switch between hand and feet exercises

Lay down that mat and start rolling!

400-460-210

SKU

Smart Core Ab Wheel with Mat

CONTACT US TODAY | www.prismfitnessgroup.com | 608.845.8300 | sales@prismfitnessgroup.com