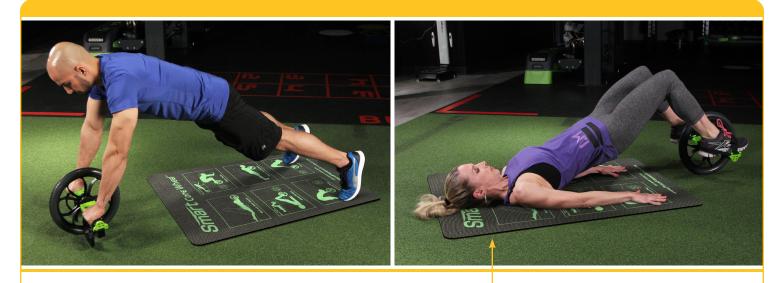

### Combined Handle and Foot Pedal

Comfortably grip the handle for traditional prone ab wheel exercises and then rotate the handle to utilize the foot pedal for even more full-body exercises. One tool, dual uses!

- Allows for unique exercises that tighten glutes
  and legs
- Foot Cuffs hold feet in tight for a multitude of plank holds, lifts and upper body exercises

**SMART FEATURE #4** *Velcro Straps to Secure Feet* Both toe and heal straps are featured to securely fasten feet to the pedals whether in the prone or supine position. Adjust the velcro straps to fit any shoe size.