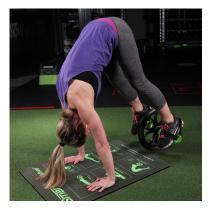

# DELIVERS THE BEST CORE WORKOUT FOR THE ENTIRE CORE (NOT JUST ABS!) WITH ONE TOOL!

Strap to your feet or grip with your hands and get ready for a great abfocused workout.

The Smart Core Wheel<sup>™</sup> definitely lives up to its name and here's how:

#### SMART FEATURE #1 • Self-Guided Floor Mat

The Core Wheel<sup>™</sup> comes with it's very own floor mat, which is invaluable not only to your hands and knees but also your workout routine - the mat features 8 wheel exercises printed directly on it for easy reference.