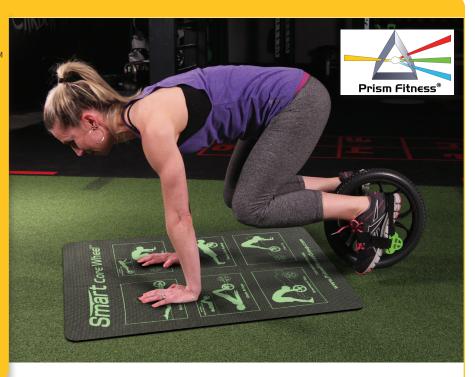

# DELIVERS THE BEST CORE WORKOUT FOR THE ENTIRE CORE (NOT JUST ABS!) WITH ONE TOOL!

Strap to your feet or grip with your hands and get ready for a great abfocused workout.

The Smart Core Wheel<sup>™</sup> definitely lives up to its name and here's how:

- · Comes with mat for added comfort for hands/knees
- · Mat features 8 exercises printed on it for easy reference
- First of its kind with fold down handles for slim and upright storage! (U.S. Patent Pending)

#### SMART FEATURE #1 • Self-Guided Floor Mat

The Core Wheel<sup>™</sup> comes with it's very own floor mat, which is invaluable not only to your hands and knees but also your workout routine - the mat features 8 wheel exercises printed directly on it for easy reference.