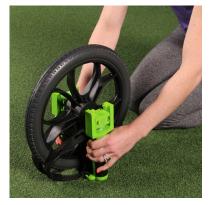

#### Easy Storage

We solved the problem of where and how to store this training tool - simply fold down the handles/pedals and store on any shelf. It slims down to a manageable size and can stand upright on its own without rolling away AND it can easily fit in a travel bag!