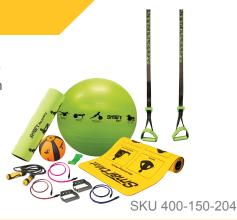

## **SMART IN-HOME BOOT CAMP**

- Our Boot Camp package offers a range of our SMART Products to suit every lifestyle and fitness aspiration, while doing it in the comfort of your home. Along with product, we'll provide boot camp workouts of your own via social media!
- Includes the following product:

   (1 ea) 20lb, 30lb and 40lb Fitness Cables, (1 pair) Smart Quick Flip
   Triple Pocket Handles, (1) Smart Speed Jump Rope, (1) Medium
   Strength Mini Band, (1) Smart Medicine Ball, 6lb (1) Smart Stability Ball,
   65cml (1) Smart Recovery Foam Roller, (1) Smart Mat, 6mm (Yellow)
   (1) Smart Straps Body Weight Training System