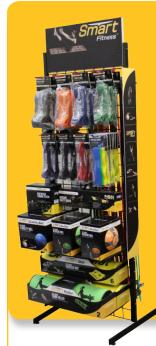

## IT'S NEVER BEEN EASIER TO DISPLAY AND BOOST YOUR ACCESSORY SALES!

Smart

- Unique Self-Guided Offering has key exercises embedded directly into the product, enhancing the customers home workout routine
- The Self-Guided Retail Display gives you the freedom to position this product anywhere in the store based on foot traffic and time of year

## SELF-GUIDED RETAIL DISPLAY - FULLY LOADED HIGH IMPACT RETAIL PACKAGE

- Versatile Display properly highlights the product and creates over \$260 per square foot at 50%+ Gross Margin!
  - Average Treadmill Retail Transaction generates \$138 per square foot
  - Average Elliptical Retail Transaction generates \$91 per square foot
- Includes the following product:
  - (2) Self-Guided 6mm Exercise Mats, (2) Self-Guided Foam Rollers
  - (1) 4lb, (2) 6lb, (2) 8lb, and (1) 10lb Self-Guided Medicine Balls
  - (2) 55cm, (4) 65cm, and (2) 75cm Self-Guided Stability Balls
  - (4 of each) Smart Resistance Cables 10lbs 100lbs
  - (20 pairs) Smart Quick Switch Handles

SKU 400-150-201