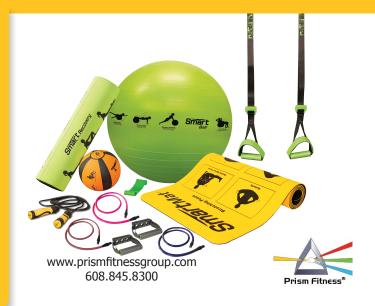

## **SMART IN-HOME BOOT CAMP**

- Our Boot Camp package offers a range of our SMART Products to suit every lifestyle and fitness aspiration, while doing it in the comfort of your home. Along with product, we'll provide boot camp workouts of your own via social media!
- Includes the following product:

   (1 ea) 20lb, 30lb and 40lb Fitness Cables, (1 pair) Smart Quick Flip
   Triple Pocket Handles, (1) Smart Speed Jump Rope, (1) Medium
   Strength Mini Band, (1) Smart Medicine Ball, 6lb (1) Smart Stability Ball,
   65cml (1) Smart Recovery Foam Roller, (1) Smart Mat, 6mm (Yellow)
   (1) Smart Straps Body Weight Training System