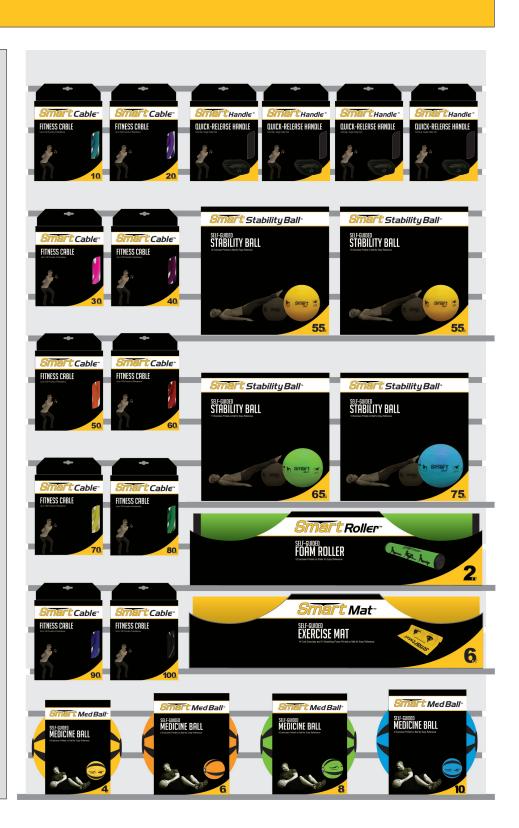

## SELF-GUIDED RETAIL DISPLAY - FULLY LOADED HIGH IMPACT RETAIL PACKAGE

- Versatile Display properly highlights the product and creates over \$260 per square foot at 50%+ Gross Margin!
  - Average Treadmill Retail Transaction generates \$138 per square foot
  - Average Elliptical Retail Transaction generates \$91 per square foot
- Includes the following product:
  - (2) Self-Guided 6mm Exercise Mats, (2) Self-Guided Foam Rollers
  - (1) 4lb, (2) 6lb, (2) 8lb, and (1) 10lb Self-Guided Medicine Balls
  - (2) 55cm, (4) 65cm, and (2) 75cm Self-Guided Stability Balls
  - (4 of each) Smart Resistance Cables 10lbs 100lbs
  - (20 pairs) Smart Quick Switch Handles

The cables and handle packaging is designed to be stacked on the shelf or peg-hooked.