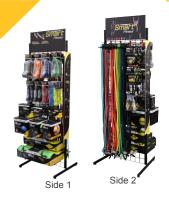

## REJUVENATE YOUR ACCESSORY WALL AND INCREASE SALES!

The versatile packaging of the Self-Guided offering creates exciting new merchandising opportunities for your accessory category!

The Prism Fitness Self-Guided offering is packaged in a versatile way, allowing your retail location to customize your merchandising based on the layout of your store and the flow of customer traffic.

Our Self-Guided product is packaged so your customer can touch and feel the commercial quality of the product. And the colorful product is designed to draw the customer to your fitness accessories and functional training space.

The cables and handle packaging is designed to be stacked on the shelf or peg-hooked.