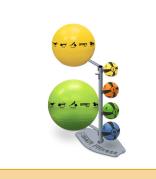

## **ECONOMY PACKAGE**

- Convenient Ball Storage Rack for easy access to medicine and stability balls
- Fixed peg for additional storage of resistance cables, bands and jump ropes
- Includes the following product:
   (1) 4lb, (1) 6lb, (1) 8lb and (1) 10lb Medicine Balls
   (1) 55cm and (1) 65cm Stability Balls
- Dimensions: 37" x 20" x 46"