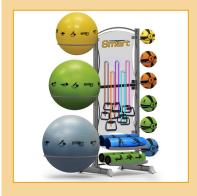

#### **DELUXE PACKAGE**

- · Convenient Storage Display allows for easy access to all products
- · Includes the following product:
  - (2) Exercise Mats, (2) Rollers
  - (1) 4lb, (2) 6lb, (2) 8lb, and (1) 10lb Medicine Balls
  - (1) 55cm, (1) 65cm, and (1) 75cm Stability Balls
  - (1) 20lb, 30lb, 50lb, 70lb, and 90lb Resistance Cables
  - (5 pairs) Quick Switch Flex Handles
- Dimensions: 68" x 26" x 74"

SKU 400-150-131 MSRP \$1,599