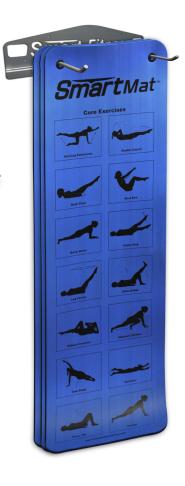

# **WALL MOUNT MAT RACK PACKAGE**

- Safe and Convenient: Adjustable pegs fit all styles of hanging mats; fold in when not in use
- Easy hanging and storage for up to 10 Smart 16mm Exercise Mats
- Includes the following product:

   (1) Smart Wall Mounted Rack
   (10) Smart Exercise Mats (16mm) with
   14 Core/Stretching Exercises printed on each side
- Rack Dimensions with Mats: 30" x 13" x 72"

SKU 400-150-134 MSRP \$599