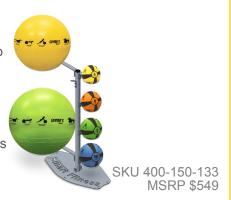

## **ECONOMY PACKAGE**

- Convenient Ball Storage Rack for easy access to medicine and stability balls
- Fixed peg for additional storage of resistance cables, bands and jump ropes
- Includes the following product:
   (1) 4lb, (1) 6lb, (1) 8lb and (1) 10lb Medicine Balls
   (1) 55cm and (1) 65cm Stability Balls
- Dimensions: 37" x 20" x 46"