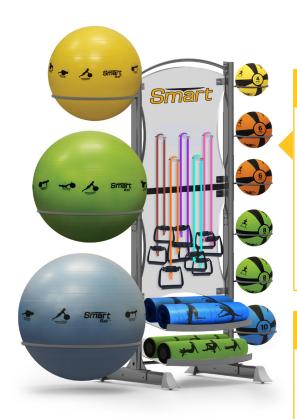

#### **DELUXE PACKAGE**

- · Convenient Storage Display allows for easy access to all products
- · Includes the following product:
  - (2) Exercise Mats, (2) Rollers
  - (1) 4lb, (2) 6lb, (2) 8lb, and (1) 10lb Medicine Balls
  - (1) 55cm, (1) 65cm, and (1) 75cm Stability Balls
  - (1) 20lb, 30lb, 50lb, 70lb, and 90lb Resistance Cables
  - (5 pairs) Quick Switch Flex Handles
- Dimensions: 68" x 26" x 74"

SKU 400-150-131 MSRP \$1,599