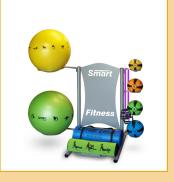

# **ESSENTIAL PACKAGE**

- Space saving storage display that allows for easy access to the essential fitness training product
- · Includes the following product:
  - (1) Exercise Mat, (1) Roller
  - (1) 4lb, (1) 6lb, (1) 8lb, and (1) 10lb Medicine Balls
  - (1) 55cm and (1) 65cm Stability Balls
  - (1) 20lb and (1) 30lb Resistance Cables (2 pairs) Quick Switch Flex Handles
- Dimensions: 57" x 29" x 47"

SKU 400-150-132 MSRP \$999