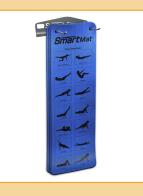

# **WALL MOUNT MAT RACK PACKAGE**

- Safe and Convenient: Adjustable pegs fit all styles of hanging mats; fold in when not in use
- Easy hanging and storage for up to 10 Smart 16mm Exercise Mats
- Includes the following product:

   (1) Smart Wall Mounted Rack
   (10) Smart Exercise Mats (16mm) with
   14 Core/Stretching Exercises printed on each side
- Rack Dimensions with Mats: 30" x 13" x 72"

SKU 400-150-134 MSRP \$599