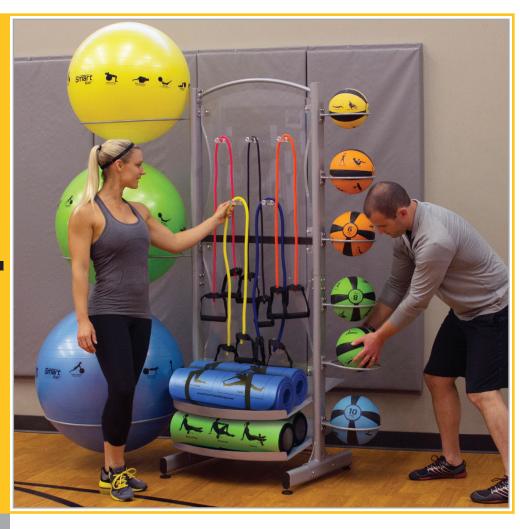

#### **DELUXE PACKAGE**

- · Convenient Storage Display allows for easy access to all products
- · Includes the following product:
  - (2) Exercise Mats, (2) Rollers
  - (1) 4lb, (2) 6lb, (2) 8lb, and (1) 10lb Medicine Balls
  - (1) 55cm, (1) 65cm, and (1) 75cm Stability Balls
  - (1) 20lb, 30lb, 50lb, 70lb, and 90lb Resistance Cables
  - (5 pairs) Quick Switch Flex Handles
- Dimensions: 68" x 26" x 74"

SKU 400-150-131 MSRP \$1,599