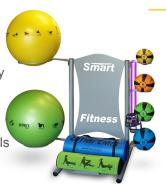

# **ESSENTIAL PACKAGE**

- Space saving storage display that allows for easy access to the essential fitness training product
- · Includes the following product:
  - (1) Exercise Mat, (1) Roller
  - (1) 4lb, (1) 6lb, (1) 8lb, and (1) 10lb Medicine Balls
  - (1) 55cm and (1) 65cm Stability Balls
  - (1) 20lb and (1) 30lb Resistance Cables (2 pairs) Quick Switch Flex Handles
- Dimensions: 57" x 29" x 47"

SKU 400-150-132 MSRP \$999